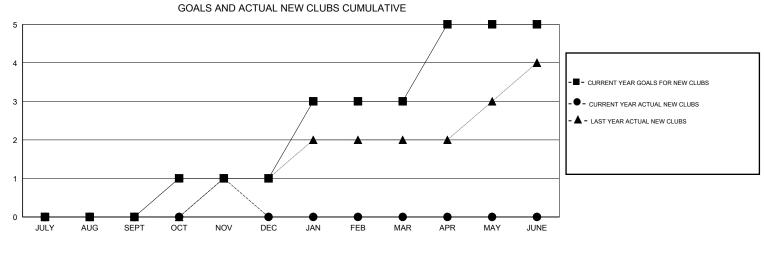

## LOCATION PHILIPPINES

Clubs Members RESULTS FOR 2015-2016 RESULTS FOR 2015-2016 NEW CLUB NEW CLUBS DROPPED NET NEW MEMBER CHARTER AND DROPPED NET QUARTER QUARTER GOAL CLUBS GAIN/LOSS GOAL NEW MEMBERS MEMBERS GAIN/LOSS ADDED 0 0 0 0 5 47 70 -23 JULY/AUG/SEPT JULY/AUG/SEPT 0 70 70 1 1 88 18 1 OCT/NOV/DEC OCT/NOV/DEC 2 0 0 0 80 0 0 0 JAN/FEB/MAR JAN/FEB/MAR 2 0 0 0 55 0 0 0 APR/MAY/JUNE APR/MAY/JUNE