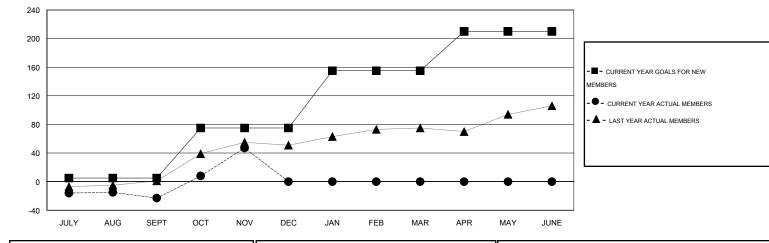

## LOCATION PHILIPPINES

Clubs Members RESULTS FOR 2015-2016 RESULTS FOR 2015-2016 NEW CLUB NEW CLUBS DROPPED NET NEW MEMBER CHARTER AND DROPPED NET QUARTER QUARTER GOAL CLUBS GAIN/LOSS GOAL NEW MEMBERS MEMBERS GAIN/LOSS ADDED 0 0 0 0 5 47 70 -23 JULY/AUG/SEPT JULY/AUG/SEPT 0 70 70 1 1 88 18 1 OCT/NOV/DEC OCT/NOV/DEC 2 0 0 0 80 0 0 0 JAN/FEB/MAR JAN/FEB/MAR 2 0 0 0 55 0 0 0 APR/MAY/JUNE APR/MAY/JUNE

GOALS AND ACTUAL MEMBERS CUMULATIVE

| DROPPED CLUBS: 0 | 22 CLUBS OF 33 ADDED 1 OR MORE<br>NEW MEMBERS | GENDER DISTRIBUTION   |         |
|------------------|-----------------------------------------------|-----------------------|---------|
|                  |                                               |                       | 56.24%) |
| DROPPED MEMBERS  |                                               | FEMALE 424 (          | 43.76%) |
| DECEASED 0       | CLICK HERE FOR HEALTH                         | FAMILY UNIT MEMBERS   | 272     |
| CLUB CANCELLED 0 | ASSESSMENT DATA                               |                       | 105     |
| OTHER 88         |                                               | HEAD OF HOUSEHOLD     |         |
| TOTAL 88         |                                               | NON-HEAD OF HOUSEHOLD | 167     |